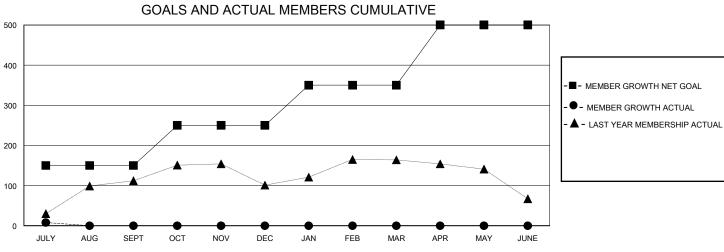

## District 321 E

Results as of: 7/31/2024

| GMT:                                                        |                   |                  | GMT CA        |                                                             |                          |                         |                                                    |  |  |
|-------------------------------------------------------------|-------------------|------------------|---------------|-------------------------------------------------------------|--------------------------|-------------------------|----------------------------------------------------|--|--|
|                                                             | Club              | s                |               | Members                                                     |                          |                         |                                                    |  |  |
|                                                             | RESULTS FOR       | R 2024-2025      |               | RESULTS FOR 2024-2025                                       |                          |                         |                                                    |  |  |
| QUARTER                                                     | NEW CLUB GOAL     | NEW CLUBS        | DROPPED CLUBS | QUARTER MEM                                                 | BER GROWTH NET<br>GOAL   | MEMBER GROWTH<br>ACTUAL | DROPPED<br>MEMBERS ACTUAL<br>(including transfers) |  |  |
| JULY/AUG/SEPT<br>OCT/NOV/DEC<br>JAN/FEB/MAR<br>APR/MAY/JUNE | 10<br>0<br>1<br>2 | 0<br>0<br>0<br>0 | 0<br>0<br>0   | JULY/AUG/SEPT<br>OCT/NOV/DEC<br>JAN/FEB/MAR<br>APR/MAY/JUNE | 150<br>100<br>100<br>150 | 43<br>0<br>0<br>0       | 19<br>0<br>0<br>0                                  |  |  |