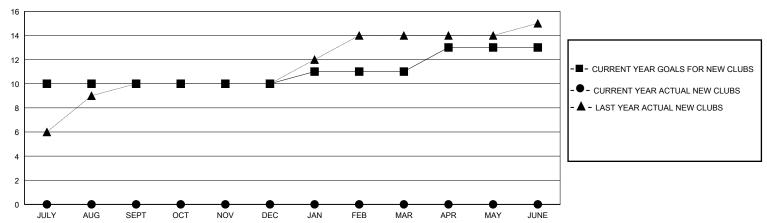

## District 321 E

Results as of: 7/31/2024

| GMT:                                                        |                   |                  | GMT CA        |                                                             |                          |                         |                                                    |  |  |
|-------------------------------------------------------------|-------------------|------------------|---------------|-------------------------------------------------------------|--------------------------|-------------------------|----------------------------------------------------|--|--|
|                                                             | Club              | s                |               | Members                                                     |                          |                         |                                                    |  |  |
|                                                             | RESULTS FOR       | R 2024-2025      |               | RESULTS FOR 2024-2025                                       |                          |                         |                                                    |  |  |
| QUARTER                                                     | NEW CLUB GOAL     | NEW CLUBS        | DROPPED CLUBS | QUARTER MEM                                                 | BER GROWTH NET<br>GOAL   | MEMBER GROWTH<br>ACTUAL | DROPPED<br>MEMBERS ACTUAL<br>(including transfers) |  |  |
| JULY/AUG/SEPT<br>OCT/NOV/DEC<br>JAN/FEB/MAR<br>APR/MAY/JUNE | 10<br>0<br>1<br>2 | 0<br>0<br>0<br>0 | 0<br>0<br>0   | JULY/AUG/SEPT<br>OCT/NOV/DEC<br>JAN/FEB/MAR<br>APR/MAY/JUNE | 150<br>100<br>100<br>150 | 43<br>0<br>0<br>0       | 19<br>0<br>0<br>0                                  |  |  |